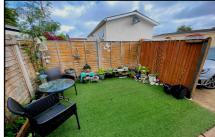

#### 2-Bedroom Park Home - approx 42' x 12'

Accommodation & approximate room dimensions:

- Omar Park Home circa 2007
- Entrance Hall
- Kitchen/Diner: approx 11'5" x 10'11"max. Range of floor & wall cupboards. Built-in high level oven & hob with cooker hood over. Space for fridge/freezer & washing machine. Cupboard housing combination gas boiler.
- Lounge: approx 12'3" x 11'5". Door to garden. Bay window & feature fireplace.
- Bedroom 1: approx 9'10" x 8'6" Plus fitted wardrobes.
- Bedroom 2: approx 8'7" x 7'9". Fitted wardrobes.
- Shower Room: Modern wet room style shower with thermostatic shower. Wash basin & WC. Chrome heated towel rail.
- Gas Central Heating (system untested)
- PVCu Double-Glazing
- Small low maintenance Private Garden
- Parking on Plot
- Age Restriction 45+ Pets considered
- Small, Popular Residential Park in near to amenities & New Forest walks.