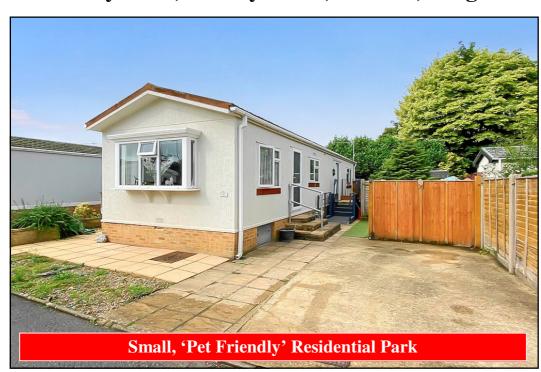

#### 2-Bedroom Park Home - approx 42' x 12'

Accommodation & approximate room dimensions:

- Omar Park Home circa 2007
- Entrance Hall
- Kitchen/Diner: approx 11'5" x 10'11"max. Range of floor & wall cupboards. Built-in high level oven & hob with cooker hood over. Space for fridge/freezer & washing machine. Cupboard housing combination gas boiler.
- Lounge: approx 12'3" x 11'5". Door to garden. Bay window & feature fireplace.
- Bedroom 1: approx 9'10" x 8'6" Plus fitted wardrobes.
- Bedroom 2: approx 8'7" x 7'9". Fitted wardrobes.
- Shower Room: Modern wet room style shower with thermostatic shower. Wash basin & WC. Chrome heated towel rail.
- Gas Central Heating (system untested)
- PVCu Double-Glazing
- Small low maintenance Private Garden
- Parking on Plot
- Age Restriction 45+ Pets considered
- Small, Popular Residential Park in near to amenities & New Forest walks.

# Close to Local Amenities

Pitch Fee: approx £235 per calendar month Subject to Annual Review Council Tax Band: 'A' Tenure: 1983 Mobile Homes Act Agreement