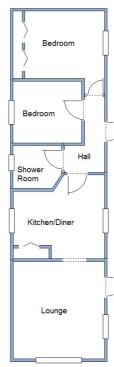

## 32 Lumby Park, Lumby Drive, Poulner, Ringwood. BH24 1JL

This drawing has been prepared for diagrammatic purpose only. Not to scale.

#### 2-Bedroom Park Home - approx 42' x 12'

Accommodation & approximate room dimensions:

- Omar Park Home circa 2007
- Entrance Hall
- Kitchen/Diner: approx 11'5" x 10'11"max. Range of floor & wall cupboards. Built-in high level oven & hob with cooker hood over. Space for fridge/freezer & washing machine. Cupboard housing combination gas boiler.
- Lounge: approx 12'3" x 11'5". Door to garden. Bay window & feature fireplace.
- Bedroom 1: approx 9'10" x 8'6" Plus fitted wardrobes.
- Bedroom 2: approx 8'7" x 7'9". Fitted wardrobes.
- Shower Room: Modern wet room style shower with thermostatic shower. Wash basin & WC. Chrome heated towel rail.
- Gas Central Heating (system untested)
- PVCu Double-Glazing
- Small low maintenance Private Garden
- Parking on Plot
- Age Restriction 45+ Pets considered
- Small, Popular Residential Park in near to amenities & New Forest walks.