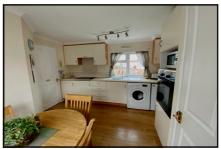

#### 2-Bedroom Park Home - approx 42' x 12'

Accommodation & approximate room dimensions:

- Omar Park Home circa 2007
- Entrance Hall
- Kitchen/Diner: approx 11'5" x 10'11"max. Range of floor & wall cupboards. Built-in high level oven & hob with cooker hood over. Space for fridge/freezer & washing machine. Cupboard housing combination gas boiler.
- Lounge: approx 12'3" x 11'5". Door to garden. Bay window & feature fireplace.
- Bedroom 1: approx 9'10" x 8'6" Plus fitted wardrobes.
- Bedroom 2: approx 8'7" x 7'9". Fitted wardrobes.
- Shower Room: Modern wet room style shower with thermostatic shower. Wash basin & WC. Chrome heated towel rail.
- Gas Central Heating (system untested)
- PVCu Double-Glazing
- Small low maintenance Private Garden
- Parking on Plot
- Age Restriction 45+ Pets considered
- Small, Popular Residential Park in near to amenities & New Forest walks.