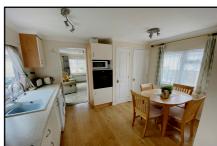

#### 2-Bedroom Park Home - approx 42' x 12'

Accommodation & approximate room dimensions:

- Omar Park Home circa 2007
- Entrance Hall
- Kitchen/Diner: approx 11'5" x 10'11"max. Range of floor & wall cupboards. Built-in high level oven & hob with cooker hood over. Space for fridge/freezer & washing machine. Cupboard housing combination gas boiler.
- Lounge: approx 12'3" x 11'5". Door to garden. Bay window & feature fireplace.
- Bedroom 1: approx 9'10" x 8'6" Plus fitted wardrobes.
- Bedroom 2: approx 8'7" x 7'9". Fitted wardrobes.
- Shower Room: Modern wet room style shower with thermostatic shower. Wash basin & WC. Chrome heated towel rail.
- Gas Central Heating (system untested)
- PVCu Double-Glazing
- Small low maintenance Private Garden
- Parking on Plot
- Age Restriction 45+ Pets considered
- Small, Popular Residential Park in near to amenities & New Forest walks.