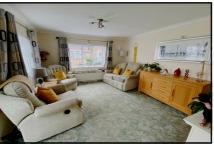

#### 2-Bedroom Park Home - approx 42' x 12'

Accommodation & approximate room dimensions:

- Omar Park Home circa 2007
- Entrance Hall
- Kitchen/Diner: approx 11'5" x 10'11"max. Range of floor & wall cupboards. Built-in high level oven & hob with cooker hood over. Space for fridge/freezer & washing machine. Cupboard housing combination gas boiler.
- Lounge: approx 12'3" x 11'5". Door to garden. Bay window & feature fireplace.
- Bedroom 1: approx 9'10" x 8'6" Plus fitted wardrobes.
- Bedroom 2: approx 8'7" x 7'9". Fitted wardrobes.
- Shower Room: Modern wet room style shower with thermostatic shower. Wash basin & WC. Chrome heated towel rail.
- Gas Central Heating (system untested)
- PVCu Double-Glazing
- Small low maintenance Private Garden
- Parking on Plot
- Age Restriction 45+ Pets considered
- Small, Popular Residential Park in near to amenities & New Forest walks.